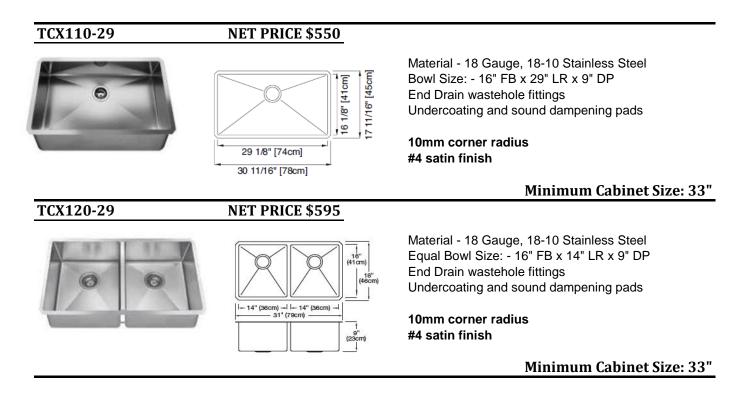

### **FRANKE TECHNA** LUXURY HAND-CRAFTED UNDERMOUNT SINKS

Franke Techna models offer the latest in minimalist and sleek hand-crafted design in robust 18 gauge stainless, with easy to clean satin finish and 10 mm corners. And, as with all Franke undermount products, Franke Techna models are shipped complete with undercoating, sound dampening pads, waste fittings, and undermount cutout template. Franke. Quality we build and warranty ... for a lifetime