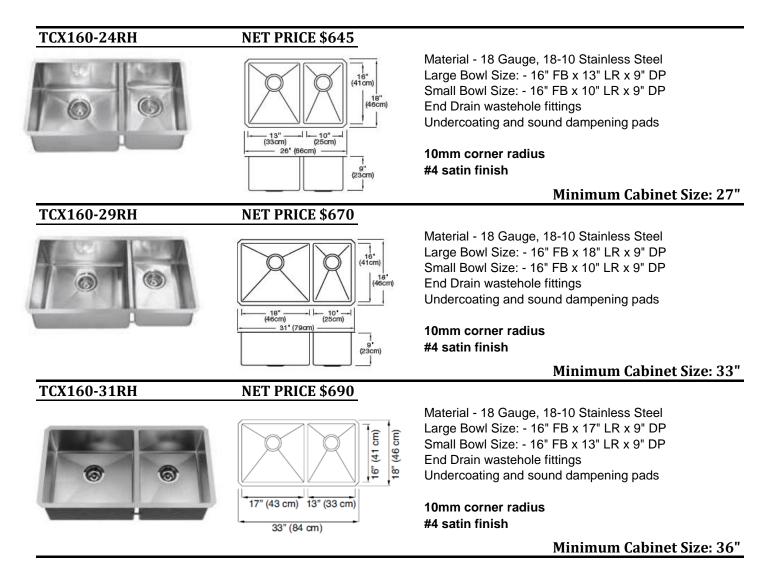

### **FRANKE TECHNA** LUXURY HAND-CRAFTED UNDERMOUNT SINKS

Franke Techna models offer the latest in minimalist and sleek hand-crafted design in robust 18 gauge stainless, with easy to clean satin finish and 10 mm corners. And, as with all Franke undermount products, Franke Techna models are shipped complete with undercoating, sound dampening pads, waste fittings, and undermount cutout template. Franke. Quality we build and warranty ... for a lifetime