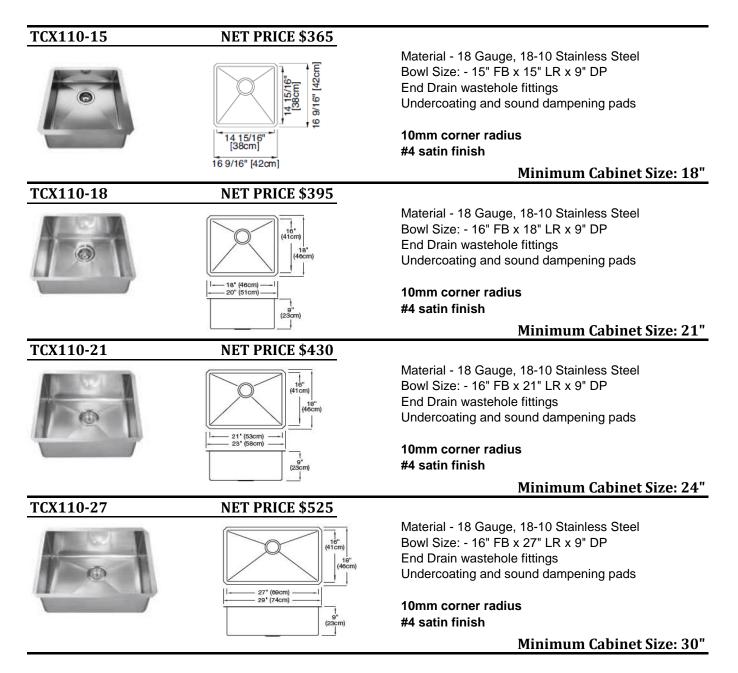

### **FRANKE TECHNA** LUXURY HAND-CRAFTED UNDERMOUNT SINKS

Franke Techna models offer the latest in minimalist and sleek hand-crafted design in robust 18 gauge stainless, with easy to clean satin finish and 10 mm corners. And, as with all Franke undermount products, Franke Techna models are shipped complete with undercoating, sound dampening pads, waste fittings, and undermount cutout template. Franke. Quality we build and warranty ... for a lifetime